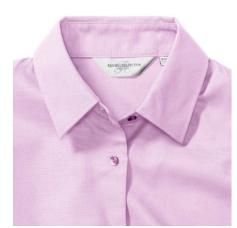

## RUSSELL EASY CARE OXFORD WOMEN'S LONG SLEEVE SHIRT

# **Specification**

RUSSELL Women's Long Sleeve Shirt EASY CARE OXFORD.Ideal choice for corporate wear because everyone looks good.Classical collar with or without buttons, two buttons on cuff.70% Cotton / 30% Oxford polyester, 130/135 g / m2.Wash at 40 degrees.EASY CARE - dries quickly, easy to iron the classic Pnk XS