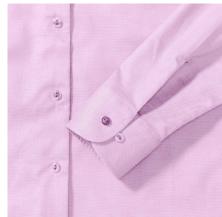

# **Specification**

RUSSELL Women's Long Sleeve Shirt EASY CARE OXFORD.Ideal choice for corporate wear because everyone looks good.Classical collar with or without buttons, two buttons on cuff.70% Cotton / 30% Oxford polyester, 130/135 g / m2.Wash at 40 degrees.EASY CARE - dries quickly, easy to iron the classic Pnk XS