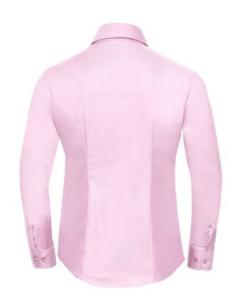

## RUSSELL EASY CARE OXFORD WOMEN'S LONG SLEEVE SHIRT

# **Specification**

RUSSELL Women's Long Sleeve Shirt EASY CARE OXFORD.Ideal choice for corporate wear because everyone looks good.Classical collar with or without buttons, two buttons on cuff.70% Cotton / 30% Oxford polyester, 130/135 g / m2.Wash at 40 degrees.EASY CARE - dries quickly, easy to iron the classic Pnk XS