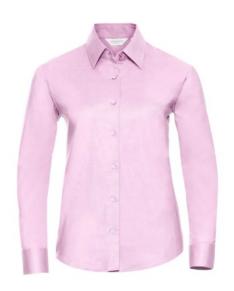

## RUSSELL EASY CARE OXFORD WOMEN'S LONG SLEEVE SHIRT

# **Specification**

RUSSELL Women's Long Sleeve Shirt EASY CARE OXFORD.Ideal choice for corporate wear because everyone looks good.Classical collar with or without buttons, two buttons on cuff.70% Cotton / 30% Oxford polyester, 130/135 g / m2.Wash at 40 degrees.EASY CARE - dries quickly, easy to iron the classic Pnk XS